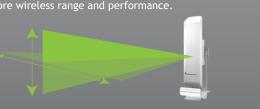

#### **High Power Directional Antenna**

Concentrates wireless power in a single directional for more wireless range and performance.

#### **Amped Wireless Technology**

High Power Amplifiers and Antennas boost wireless performance:

High Power Directional Antenna

High Power 600mW Wireless Amplifier

Weatherproof Outdoor Enclosure