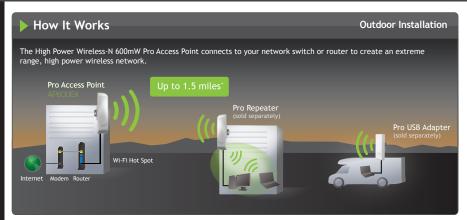

### How it Works:

# AP600EX

The Amped Wireless High Power Wireless-N Pro Access Point adds extreme range, high speed Wireless-N access for existing wired networks. With a high power 600mW power amplifier and a high gain directional antenna, the AP600EX is capable of providing up to 1.5 miles\* of wireless coverage. The Pro Access Point features a weatherproof outdoor/indoor enclosure with desktop, wall and pole mounting options. True Plug and Play makes setup as simple as connecting the AP600EX to your router's network port. The AP600EX is great for providing long range wireless coverage for large indoor/outdoor areas or building-to-building applications.