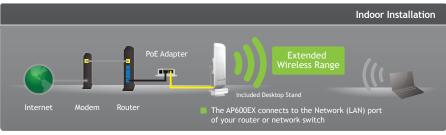

# High Power Wireless-N 600mW Pro Access Point

# AP600EX

The Amped Wireless High Power Wireless-N Pro Access Point adds extreme range, high speed Wireless-N access for existing wired networks. With a high power 600mW power amplifier and a high gain directional antenna, the AP600EX is capable of providing up to 1.5 miles\* of wireless coverage. The Pro Access Point features a weatherproof outdoor/indoor enclosure with desktop, wall and pole mounting options. True Plug and Play makes setup as simple as connecting the AP600EX to your router's network port. The AP600EX is great for providing long range wireless coverage for large indoor/outdoor areas or building-to-building applications.

#### PRO SERIES



### How it Works:





# Performance Comparison:

High Power Amplifiers and Antennas Boost Wireless Performance: (See comparison to standard WiFi devices below)



# PROFESSIONAL ••• WIRELESS COVERAGE UP TO 1.5 MILE\*

# **Key Features**



High Power, Professional Range A 600mW amplifier + High Gain directional antenna provide extreme WiFi coverage over long distances



#### Weatherproof Design

High quality enclosure protects the Pro Access Point for reliable use outdoors or indoors



#### Smart Security Features

Secure your network with professional WiFi security technologies and features



#### **Additional Wired Port**

Connect an additional networking device, such as a PC, switch or another Pro Access Point



#### Optional External Antenna

Provides an external antenna port for connecting an optiona