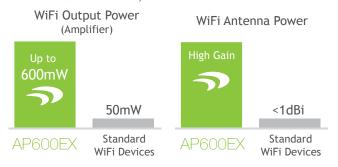

# Performance Comparison:

High Power Amplifiers and Antennas Boost Wireless Performance: (See comparison to standard WiFi devices below)

#### **Amped Wireless Technology**

High Power Amplifiers and Antennas boost wireless performance:

High Power Directional Antenna

High Power 600mW Wireless Amplifier

Weatherproof Outdoor Enclosure