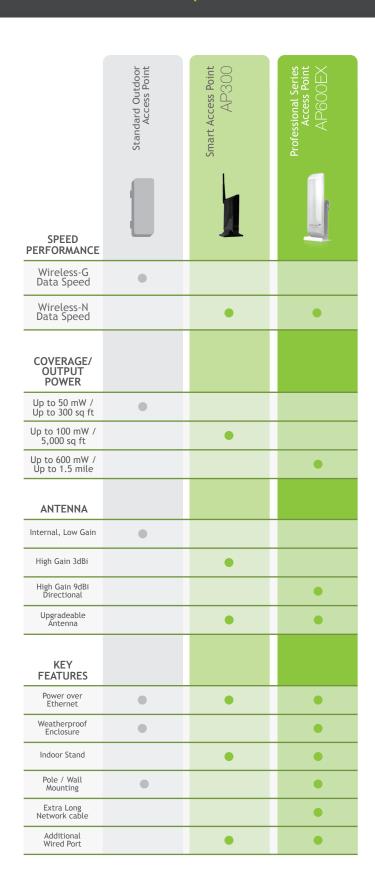

# Performance Comparison:

High Power Amplifiers and Antennas Boost Wireless Performance: (See comparison to standard WiFi devices below)

# **Product Feature Set** & Performance Comparison: