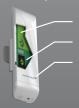

#### **Connectors and Ports**

▶ High Power Wireless-N 600mW Pro Access Point

Optional External Antenna Port For use with external high gain antennas.

LAN Port

Connect additional wired devices, such as PCs or network switches.

PoE Port

Cconnects to the included PoE Adapter for power.

Power over Ethernet Adapter

Power Adapter

PoE Port

Connects to Access Point.

Reset Switch (back) Easy to access.

**Network Port** Connects to a router or network switch.